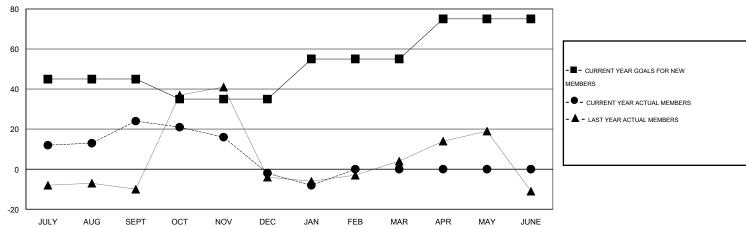

#### GOALS AND ACTUAL MEMBERS CUMULATIVE

| DROPPED CLUBS: 0              |              | 19 CLUBS OF 39 ADDED 1 OR MORE<br>NEW MEMBERS | GENDER DISTRIBUTION  MALE 606 (65.09%) |              |            |
|-------------------------------|--------------|-----------------------------------------------|----------------------------------------|--------------|------------|
| DROPPED MEMBERS               |              |                                               | FEMALE                                 | 325 (34.91%) |            |
| DECEASED CLUB CANCELLED OTHER | 7<br>0<br>80 | CLICK HERE FOR HEALTH ASSESSMENT DATA         | FAMILY UNIT MEMBERS HEAD OF HOUSEHOLD  |              | 235<br>117 |
| TOTAL                         | 87           |                                               | NON-HEAD OF HOUSEHOL                   | 118          |            |